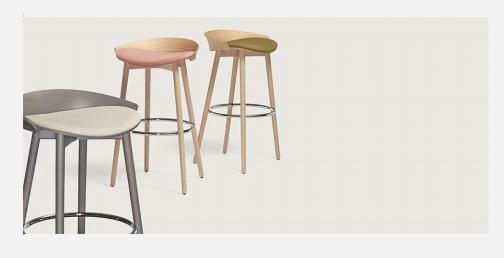

## Barstools in solid wood and curved plywood, wood or upholstered seat options

Barstool with solid beech wood base and 3D curved plywood backrest. Available in Counter height (65 cm).

239M

Beech wood

\$1,743

\_

\_

-

barstool with solid beech wood base and 3D curved plywood backrest. Available in Couter height (65 cm)

COM: 25 cm - 0.28 yds

239P

Beech wood

\$1,775