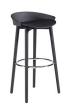

## Barstools in solid wood and curved plywood, wood or upholstered seat options

Barstool with solid beech wood base and 3D curved plywood backrest. Available in Counter height (65 cm).

239M

Beech wood

\$1,743

\_

\_

-

barstool with solid beech wood base and 3D curved plywood backrest. Available in Couter height (65 cm)

COM: 25 cm - 0.28 yds

239P

Beech wood

\$1,775