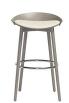

## Barstools in solid wood and curved plywood, wood or upholstered seat options

Barstool with solid beech wood base and 3D curved plywood backrest. Available in Counter height (65 cm).

239M

Beech wood

\$1,743

\_

\_

-

barstool with solid beech wood base and 3D curved plywood backrest. Available in Couter height (65 cm)

COM: 25 cm - 0.28 yds

239P

Beech wood

\$1,775